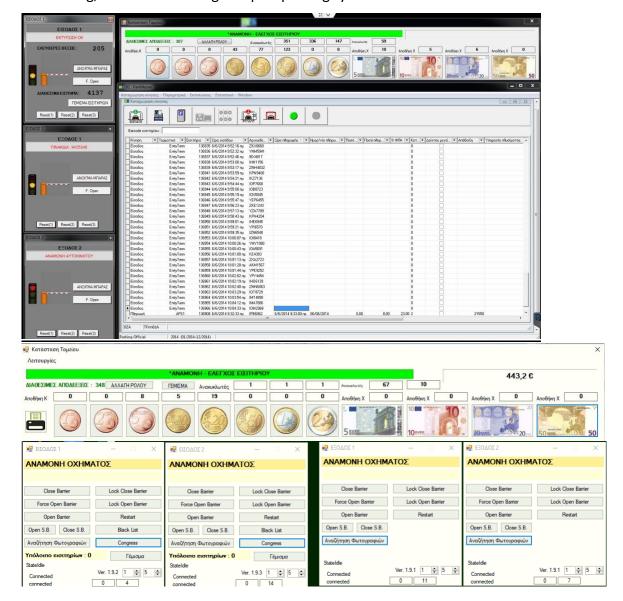

# **Parking Application**

The application offers the operator convenient access to all the control functions of the parking system and integrates extensive administering and reporting functions. It can be used to control one or more off-street parking areas through a VPN secure dedicated line. Its basic characteristics are the following:

- Complete Solution for off-street parking areas management.
- Cloud environment. It can be provided with all IT infrastructure as SAAS in a cloud environment. The servers of the cloud environment will be in an EU country.
- graphical, clear presentation of the parking system
- checking and controlling of the devices
- functional alarm message reporting with direct access to detailed information
- administering customer and card data and issuing various types of tickets
- tariff module for the convenient design of car park tariffs
- API available to integrate to Central Management Station

#### **Monitoring and Fault Management Functions**

#### **Reports and Statistics**

- Number of cars entrances and exits
- Cash shift report (X) Daily Receipts Report (Z), Daily Receipts Analysis (cash-creditdiscount coupons other payment methods)
- Statistics will be given by year / month / week / day / hour of operation. Per station, per unit of the system and per type of payment.
- Warnings, Alarms messages such as:
  - o Replenishment of cash and receipt paper at Automatic Payment Station.
  - o Replenishment of receipt paper at Automatic Payment Station.
  - o Replenishment of entrance tickets.
  - Terminals operation status and alarms.
  - Automatic Payment Station operation Status and alarms.
  - Availability of parking spaces.
- Statistics for accounting purpose: