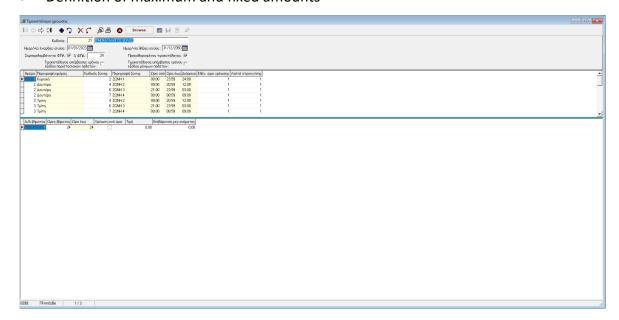

# Tariff module for car park-specific tariff configuration

- Tariff lists
- Weekday-dependent tariffs
- Time-dependent tariffs (e.g. day/night)
- Definition of maximum and fixed amounts

## **Manage Pricing Policies**

- Different price rates for hourly parking customers depending on the type of customer
- Automatic receipt/invoice printing
- Ability to manage-parametrise parking charging rates per hour