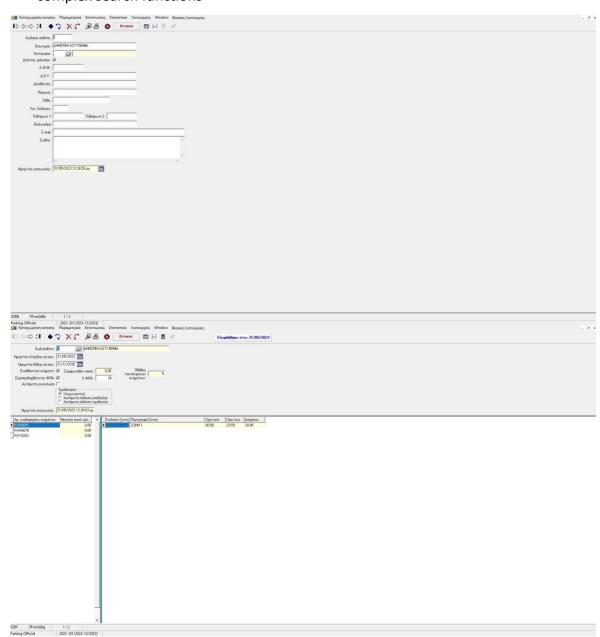

# Personnel, customer and card administration

- clear presentation of customer and card data
- rapid processing of customer and card data
- complex search functions

# Issue of the following types of tickets and cards:

- Short term parker ticket
- Season parker card and debit card
- Function card
- Congress ticket
- One-use ticket
- Lost ticket