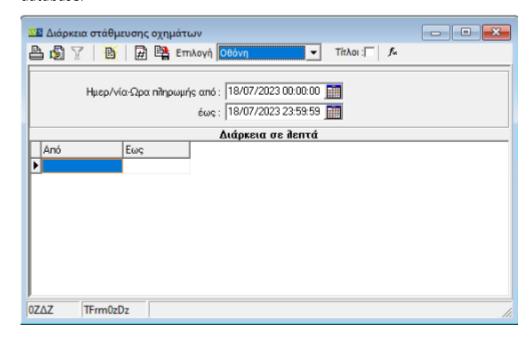

# Tariff module for car park-specific tariff configuration

- Tariff lists
- Weekday-dependent tariffs
- Time-dependent tariffs (e.g. day/night)
- Definition of maximum and fixed amounts